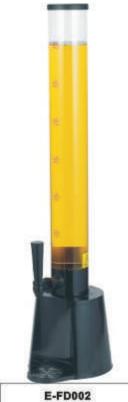

C-FD016 «Dark wood plated»

AoReca Solution,

E-FD002 Luxury

Chrome

E-FD002 Black

E-FD002 Fluo yellow

E-FD002 Fluo green

E-FD002 Fluo orange