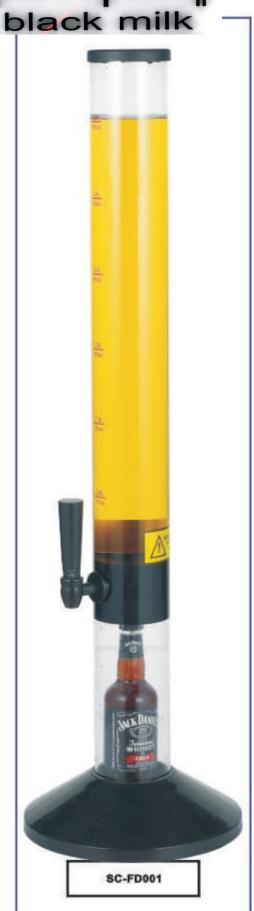

## HoReca Solutions

AoReca Solutions

#SC-FD001: black base

#SC-FD002: nickel plated base

001 SC-FD