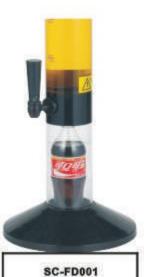

## HoReca Solutions

AoReca Solutions

#SC-FD001: black base

#SC-FD002: nickel plated base

001 SC-FD