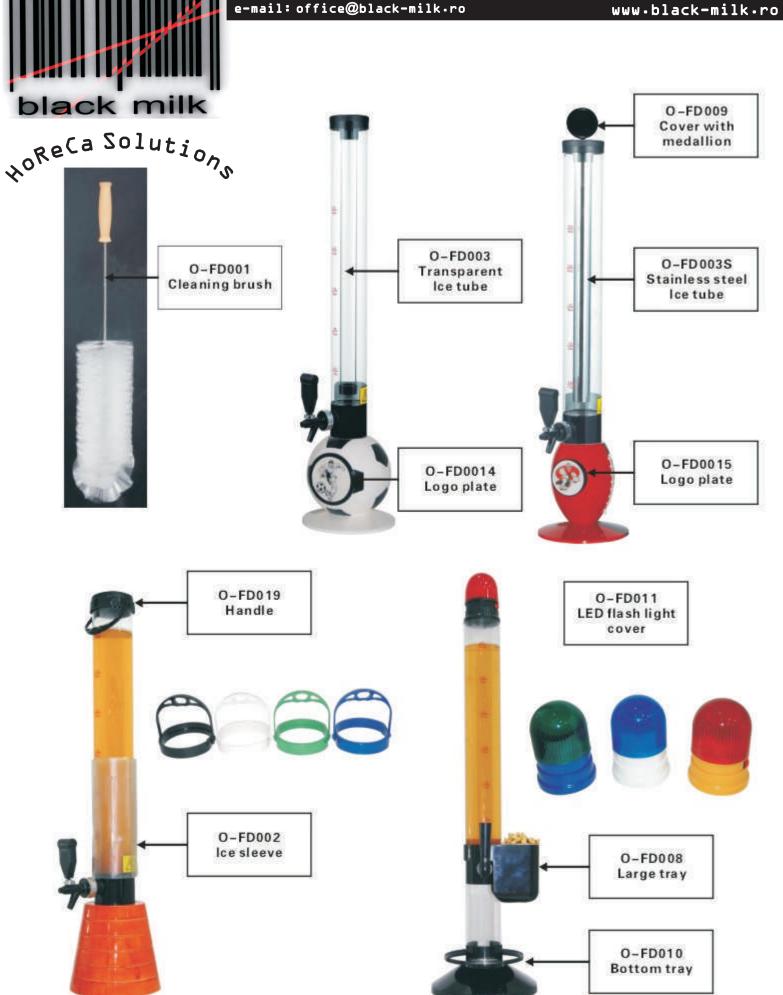

# AoReca Solutions

| O-FD001        | Cleaning brush with wood handle               |
|----------------|-----------------------------------------------|
| O-FD002        | Outside ice sleeve                            |
| O-FD003-3L     | Plastic ice tube for 3L dispenser             |
| O-FD003S-3L    | Stainless steel ice tube for 3L dispenser     |
| O-FD003-5L     | Plastic ice tube for 5L dispenser             |
| O-FD003S-5L    | Stainless steel ice tube for 5L dispenser     |
| O-FD006        | Colour packaging                              |
| O-FD007        | Small side tray                               |
| O-FD008        | Large side tray                               |
| O-FD009        | Lid with medallion                            |
| O-FD009-CHROME | Lid with chrome plated medallion              |
| O-FD010        | Bottom tray                                   |
| O-FD010-NICKEL | Nickel plated bottom tray                     |
| O-FD011        | Lid with external led flash light             |
| O-FD013        | 3 colortube (PMMA)                            |
| O-FD014        | Large diameter logo stand                     |
| O-FD014-CHROME | Large diameter logo stand-chrome plated       |
| O-FD015        | Small diameter logo stand (Football/Rugby)    |
| O-FD015-CHROME | Small diameter logo stand-chrome plated       |
| O-FD016        | Tube cover with internal LED light            |
| O-FD017        | Small re-usable freezing stainless steel tube |
| O-FD018        | Large re-usable freezing stainless steel tube |
| O-FD019        | Handle for tube                               |
| O-FD020        | Harness + 3L tube                             |