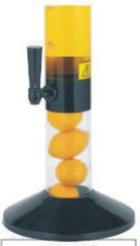

### AoReCa Solutions

F-FD002 «Orange»

F-FD003 «Red grape»

F-FD004 «Lemon»

F-FD005 «Kiwi»

Juice dispenser

Specially designed for buffet in international hotels and restaurants.

Guests can easily identify the juice in the dispenser No need of labels and translations