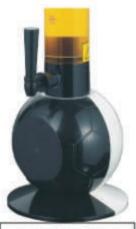

# AOReca Solutions

S-FD003-RESIN-F White - Black panels

8-FD003-CHROME-F

S-FD003-PLAST-F Black

S-FD003-PLAST-F Black + White

S-FD003-PLAST-F White - Black panels

S-FD003-PLAST-F White - Red panels

S-FD003-PLAST-F Black - White panels

Flat front side S-FD003-PLAST-F White - Blue + Red panels

Full round S-FD003-PLAST-R White - Blue + Red panels

The soccer dispensers are available in two versions: Flat front side (-F) or Full round (-R)