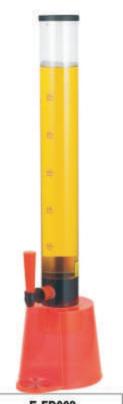

C-FD016 «Dark wood plated»

AoReca Solution,

E-FD002 Luxury

Chrome

E-FD002 Black

E-FD002 Fluo yellow

E-FD002 Fluo green

E-FD002 Fluo orange