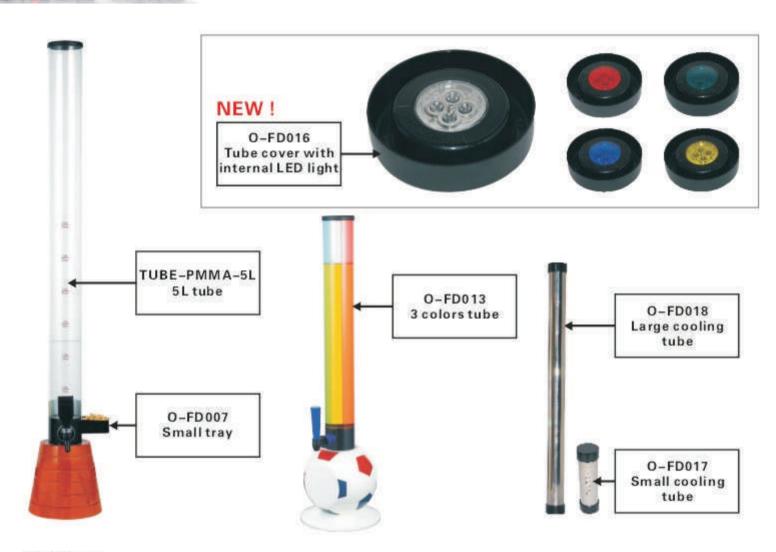

# AoReca Solutions

| O-FD001        | Cleaning brush with wood handle               |
|----------------|-----------------------------------------------|
| O-FD002        | Outside ice sleeve                            |
| O-FD003-3L     | Plastic ice tube for 3L dispenser             |
| O-FD003S-3L    | Stainless steel ice tube for 3L dispenser     |
| O-FD003-5L     | Plastic ice tube for 5L dispenser             |
| O-FD003S-5L    | Stainless steel ice tube for 5L dispenser     |
| O-FD006        | Colour packaging                              |
| O-FD007        | Small side tray                               |
| O-FD008        | Large side tray                               |
| O-FD009        | Lid with medallion                            |
| O-FD009-CHROME | Lid with chrome plated medallion              |
| O-FD010        | Bottom tray                                   |
| O-FD010-NICKEL | Nickel plated bottom tray                     |
| O-FD011        | Lid with external led flash light             |
| O-FD013        | 3 colortube (PMMA)                            |
| O-FD014        | Large diameter logo stand                     |
| O-FD014-CHROME | Large diameter logo stand-chrome plated       |
| O-FD015        | Small diameter logo stand (Football/Rugby)    |
| O-FD015-CHROME | Small diameter logo stand-chrome plated       |
| O-FD016        | Tube cover with internal LED light            |
| O-FD017        | Small re-usable freezing stainless steel tube |
| O-FD018        | Large re-usable freezing stainless steel tube |
| O-FD019        | Handle for tube                               |
| O-FD020        | Harness + 3L tube                             |