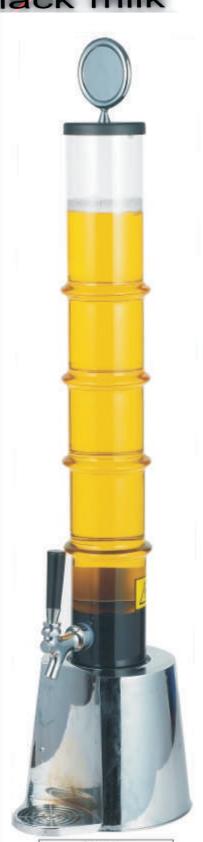

C-FD016 «Dark wood plated»

AoReca Solution,

E-FD002 Luxury

Chrome

E-FD002 Black

E-FD002 Fluo yellow

E-FD002 Fluo green

E-FD002 Fluo orange