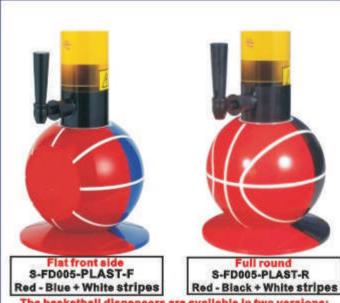

#### xoReCa Solution,

S-FD005-RESIN-F Red + Black stripes

S-FD005 - CHROME-F Chrome

S-FD005-PLAST-F Black + White stripes

S-FD005-PLAST-F White + Black stripes

S-FD005-PLAST-F Biue + White stripes

S-FD005-PLAST-F Red + Black stripes

Fluo yellow + Black stripes

The basketball dispensers are available in two versions: Flat front side (-F) or Full round (-R)

AoReca Solutions

C-FD012 «Gold plated»

«Matt metal plated»

C-FD015 «Copper plated»