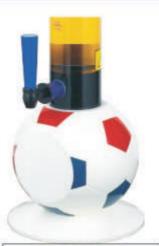

# AOReca Solutions

S-FD003-RESIN-F White - Black panels

8-FD003-CHROME-F

S-FD003-PLAST-F Black

S-FD003-PLAST-F Black + White

S-FD003-PLAST-F White - Black panels

S-FD003-PLAST-F White - Red panels

S-FD003-PLAST-F Black - White panels

Flat front side S-FD003-PLAST-F White - Blue + Red panels

Full round S-FD003-PLAST-R White - Blue + Red panels

The soccer dispensers are available in two versions: Flat front side (-F) or Full round (-R)