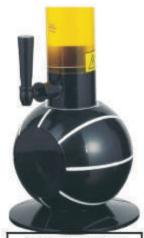

#### xoReCa Solution,

S-FD005-RESIN-F Red + Black stripes

S-FD005 - CHROME-F Chrome

S-FD005-PLAST-F Black + White stripes

S-FD005-PLAST-F White + Black stripes

S-FD005-PLAST-F Biue + White stripes

S-FD005-PLAST-F Red + Black stripes

Fluo yellow + Black stripes

The basketball dispensers are available in two versions: Flat front side (-F) or Full round (-R)

AoReca Solutions

C-FD012 «Gold plated»

«Matt metal plated»

C-FD015 «Copper plated»