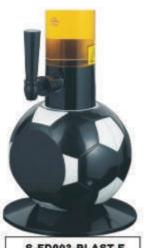

# AOReca Solutions

S-FD003-RESIN-F White - Black panels

8-FD003-CHROME-F

S-FD003-PLAST-F Black

S-FD003-PLAST-F Black + White

S-FD003-PLAST-F White - Black panels

S-FD003-PLAST-F White - Red panels

S-FD003-PLAST-F Black - White panels

Flat front side S-FD003-PLAST-F White - Blue + Red panels

Full round S-FD003-PLAST-R White - Blue + Red panels

The soccer dispensers are available in two versions: Flat front side (-F) or Full round (-R)