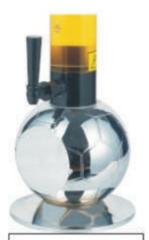

# AOReca Solutions

S-FD003-RESIN-F White - Black panels

8-FD003-CHROME-F

S-FD003-PLAST-F Black

S-FD003-PLAST-F Black + White

S-FD003-PLAST-F White - Black panels

S-FD003-PLAST-F White - Red panels

S-FD003-PLAST-F Black - White panels

Flat front side S-FD003-PLAST-F White - Blue + Red panels

Full round S-FD003-PLAST-R White - Blue + Red panels

The soccer dispensers are available in two versions: Flat front side (-F) or Full round (-R)