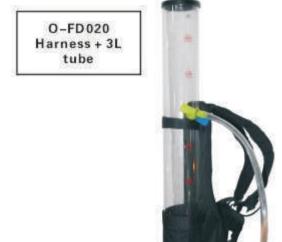

# AoReca Solutions

| O-FD001        | Cleaning brush with wood handle               |
|----------------|-----------------------------------------------|
| O-FD002        | Outside ice sleeve                            |
| O-FD003-3L     | Plastic ice tube for 3L dispenser             |
| O-FD003S-3L    | Stainless steel ice tube for 3L dispenser     |
| O-FD003-5L     | Plastic ice tube for 5L dispenser             |
| O-FD003S-5L    | Stainless steel ice tube for 5L dispenser     |
| O-FD006        | Colour packaging                              |
| O-FD007        | Small side tray                               |
| O-FD008        | Large side tray                               |
| O-FD009        | Lid with medallion                            |
| O-FD009-CHROME | Lid with chrome plated medallion              |
| O-FD010        | Bottom tray                                   |
| O-FD010-NICKEL | Nickel plated bottom tray                     |
| O-FD011        | Lid with external led flash light             |
| O-FD013        | 3 colortube (PMMA)                            |
| O-FD014        | Large diameter logo stand                     |
| O-FD014-CHROME | Large diameter logo stand-chrome plated       |
| O-FD015        | Small diameter logo stand (Football/Rugby)    |
| O-FD015-CHROME | Small diameter logo stand-chrome plated       |
| O-FD016        | Tube cover with internal LED light            |
| O-FD017        | Small re-usable freezing stainless steel tube |
| O-FD018        | Large re-usable freezing stainless steel tube |
| O-FD019        | Handle for tube                               |
| O-FD020        | Harness + 3L tube                             |