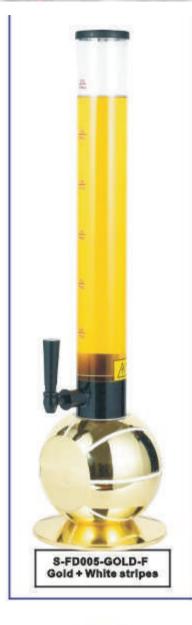

#### xoReCa Solution,

S-FD005-RESIN-F Red + Black stripes

S-FD005 - CHROME-F Chrome

S-FD005-PLAST-F Black + White stripes

S-FD005-PLAST-F White + Black stripes

S-FD005-PLAST-F Biue + White stripes

S-FD005-PLAST-F Red + Black stripes