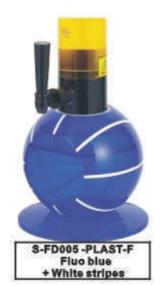

#### xoReCa Solution,

S-FD005-RESIN-F Red + Black stripes

S-FD005 - CHROME-F Chrome

S-FD005-PLAST-F Black + White stripes

S-FD005-PLAST-F White + Black stripes

S-FD005-PLAST-F Biue + White stripes

S-FD005-PLAST-F Red + Black stripes

Fluo yellow + Black stripes

The basketball dispensers are available in two versions: Flat front side (-F) or Full round (-R)

AoReca Solutions

C-FD012 «Gold plated»

«Matt metal plated»

C-FD015 «Copper plated»