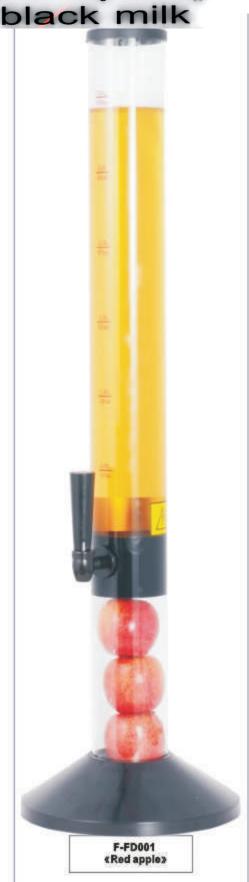

### AoReCa Solutions

F-FD002 «Orange»

F-FD003 «Red grape»

F-FD004 «Lemon»

F-FD005 «Kiwi»

Juice dispenser

Specially designed for buffet in international hotels and restaurants.

Guests can easily identify the juice in the dispenser No need of labels and translations

Also avallable:

#F-FD007: " Mango " #F-FD009: " Pineapple " #F-FD011: " Green grape " #F-FD013: " Cherry " #F-FD015: " Peach " #F-FD008: " Grapefruit " #F-FD010 : "Carrot " #F-FD012 : "Strawberry " #F-FD014 : "Green apple "