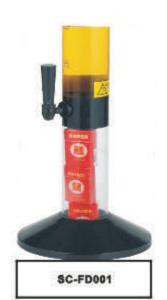

## HoReca Solutions

AoReca Solutions

#SC-FD001: black base

#SC-FD002: nickel plated base

001 SC-FD