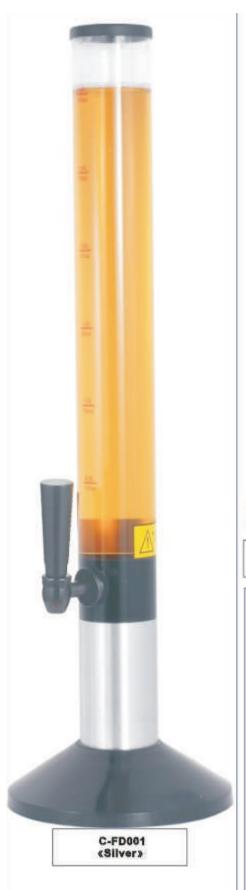

## HoReca Solutions

AoReca Solutions

#SC-FD001: black base

#SC-FD002: nickel plated base

001 SC-FD