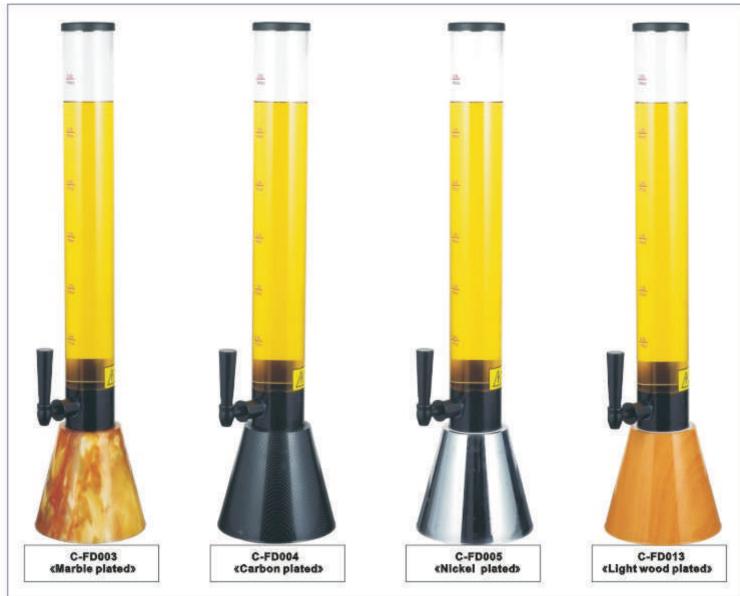

S-FD003-PLAST-F Black



S-FD003-PLAST-F Black + White



S-FD003-PLAST-F White - Black panels



S-FD003-PLAST-F White - Red panels





S-FD003-PLAST-F Black - White panels



Flat front side S-FD003-PLAST-F White - Blue + Red panels



Full round S-FD003-PLAST-R White - Blue + Red panels

The soccer dispensers are available in two versions: Flat front side (-F) or Full round (-R)



#### xoReCa Solution,





S-FD005-RESIN-F Red + Black stripes



S-FD005 - CHROME-F Chrome



S-FD005-PLAST-F Black + White stripes



S-FD005-PLAST-F White + Black stripes



S-FD005-PLAST-F Biue + White stripes



S-FD005-PLAST-F Red + Black stripes



Fluo yellow + Black stripes





The basketball dispensers are available in two versions: Flat front side (-F) or Full round (-R)



AoReca Solutions





C-FD012 «Gold plated»



«Matt metal plated»



C-FD015 «Copper plated»



C-FD016 «Dark wood plated»



AoReca Solution,





E-FD002 Luxury



Chrome





E-FD002 Black





E-FD002 Fluo yellow



E-FD002 Fluo green



E-FD002 Fluo orange



# AoReca Solutions

| O-FD001        | Cleaning brush with wood handle               |
|----------------|-----------------------------------------------|
| O-FD002        | Outside ice sleeve                            |
| O-FD003-3L     | Plastic ice tube for 3L dispenser             |
| O-FD003S-3L    | Stainless steel ice tube for 3L dispenser     |
| O-FD003-5L     | Plastic ice tube for 5L dispenser             |
| O-FD003S-5L    | Stainless steel ice tube for 5L dispenser     |
| O-FD006        | Colour packaging