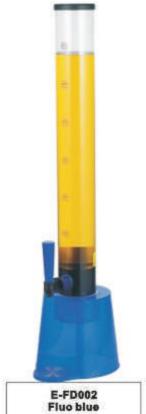

C-FD016 «Dark wood plated»

AoReca Solution,

E-FD002 Luxury

Chrome

E-FD002 Black

E-FD002 Fluo yellow

E-FD002 Fluo green

E-FD002 Fluo orange