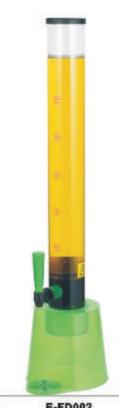

C-FD016 «Dark wood plated»

AoReca Solution,

E-FD002 Luxury

Chrome

E-FD002 Black

E-FD002 Fluo yellow

E-FD002 Fluo green

E-FD002 Fluo orange