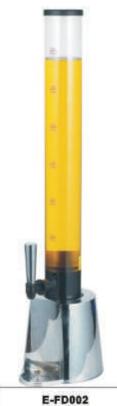

C-FD016 «Dark wood plated»

AoReca Solution,

E-FD002 Luxury

Chrome

E-FD002 Black

E-FD002 Fluo yellow

E-FD002 Fluo green

E-FD002 Fluo orange