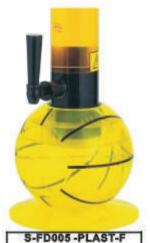

#### xoReCa Solution,

S-FD005-RESIN-F Red + Black stripes

S-FD005 - CHROME-F Chrome

S-FD005-PLAST-F Black + White stripes

S-FD005-PLAST-F White + Black stripes

S-FD005-PLAST-F Biue + White stripes

S-FD005-PLAST-F Red + Black stripes

Fluo yellow + Black stripes

The basketball dispensers are available in two versions: Flat front side (-F) or Full round (-R)

AoReca Solutions

C-FD012 «Gold plated»

«Matt metal plated»

C-FD015 «Copper plated»