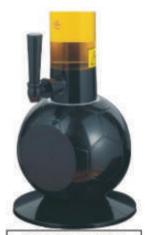

# AOReca Solutions

S-FD003-RESIN-F White - Black panels

8-FD003-CHROME-F

S-FD003-PLAST-F Black

S-FD003-PLAST-F Black + White

S-FD003-PLAST-F White - Black panels

S-FD003-PLAST-F White - Red panels

S-FD003-PLAST-F Black - White panels

Flat front side S-FD003-PLAST-F White - Blue + Red panels

Full round S-FD003-PLAST-R White - Blue + Red panels

The soccer dispensers are available in two versions: Flat front side (-F) or Full round (-R)