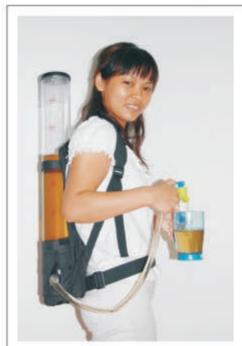

|
| O-FD011        | Lid with external led flash light             |
| O-FD013        | 3 colortube (PMMA)                            |
| O-FD014        | Large diameter logo stand                     |
| O-FD014-CHROME | Large diameter logo stand-chrome plated       |
| O-FD015        | Small diameter logo stand (Football/Rugby)    |
| O-FD015-CHROME | Small diameter logo stand-chrome plated       |
| O-FD016        | Tube cover with internal LED light            |
| O-FD017        | Small re-usable freezing stainless steel tube |
| O-FD018        | Large re-usable freezing stainless steel tube |
| O-FD019        | Handle for tube                               |
| O-FD020        | Harness + 3L tube                             |





# HoReCa Solutions



#### Harness