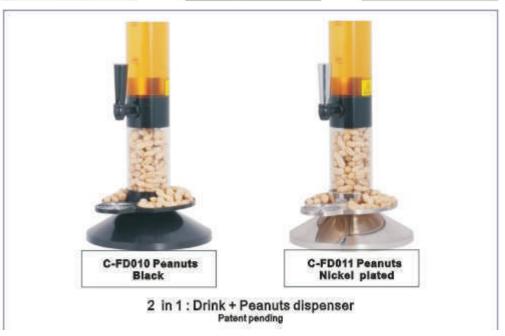

CATALOG BEER TUBE DISPENSER



## HoReca Solutions









AoReca Solutions

#SC-FD001: black base

#SC-FD002: nickel plated base









001 SC-FD





### AoReCa Solutions



F-FD002 «Orange»



F-FD003 «Red grape»



F-FD004 «Lemon»



F-FD005 «Kiwi»



Juice dispenser

Specially designed for buffet in international hotels and restaurants.

Guests can easily identify the juice in the dispenser No need of labels and translations

Also avallable:

#F-FD007: " Mango " #F-FD009: " Pineapple " #F-FD011: " Green grape " #F-FD013: " Cherry " #F-FD015: " Peach " #F-FD008: " Grapefruit " #F-FD010 : "Carrot " #F-FD012 : "Strawberry " #F-FD014 : "Green apple "





# AOReca Solutions





S-FD003-RESIN-F White - Black panels



8-FD003-CHROME-F



S-FD003-PLAST-F Black



S-FD003-PLAST-F Black + White



S-FD003-PLAST-F White - Black panels



S-FD00