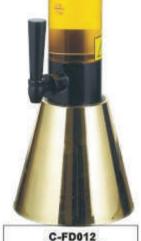

Fluo yellow + Black stripes

The basketball dispensers are available in two versions: Flat front side (-F) or Full round (-R)

AoReca Solutions

C-FD012 «Gold plated»

«Matt metal plated»

C-FD015 «Copper plated»