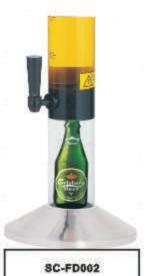

## HoReca Solutions

AoReca Solutions

#SC-FD001: black base

#SC-FD002: nickel plated base

001 SC-FD