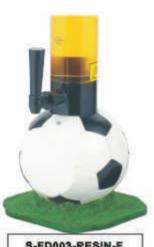

# AOReca Solutions

S-FD003-RESIN-F White - Black panels

8-FD003-CHROME-F

S-FD003-PLAST-F Black

S-FD003-PLAST-F Black + White

S-FD003-PLAST-F White - Black panels

S-FD003-PLAST-F White - Red panels

S-FD003-PLAST-F Black - White panels

Flat front side S-FD003-PLAST-F White - Blue + Red panels

Full round S-FD003-PLAST-R White - Blue + Red panels

The soccer dispensers are available in two versions: Flat front side (-F) or Full round (-R)