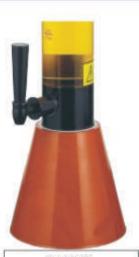

## HoReca Solutions

AoReca Solutions

#SC-FD001: black base

#SC-FD002: nickel plated base

001 SC-FD