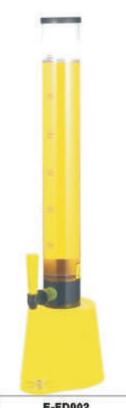

C-FD016 «Dark wood plated»

AoReca Solution,

E-FD002 Luxury

Chrome

E-FD002 Black

E-FD002 Fluo yellow

E-FD002 Fluo green

E-FD002 Fluo orange