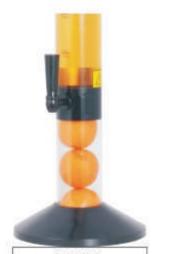

### AoReCa Solutions

F-FD002 «Orange»

F-FD003 «Red grape»

F-FD004 «Lemon»

F-FD005 «Kiwi»

Juice dispenser

Specially designed for buffet in international hotels and restaurants.

Guests can easily identify the juice in the dispenser No need of labels and translations

Also avallable:

#F-FD007: " Mango " #F-FD009: " Pineapple " #F-FD011: " Green grape " #F-FD013: " Cherry " #F-FD015: " Peach " #F-FD008: " Grapefruit " #F-FD010 : "Carrot " #F-FD012 : "Strawberry " #F-FD014 : "Green apple "