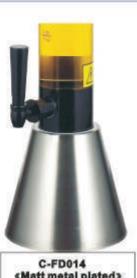

Fluo yellow + Black stripes

The basketball dispensers are available in two versions: Flat front side (-F) or Full round (-R)

AoReca Solutions

C-FD012 «Gold plated»

«Matt metal plated»

C-FD015 «Copper plated»