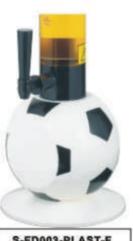

# AOReca Solutions

S-FD003-RESIN-F White - Black panels

8-FD003-CHROME-F

S-FD003-PLAST-F Black

S-FD003-PLAST-F Black + White

S-FD003-PLAST-F White - Black panels

S-FD003-PLAST-F White - Red panels

S-FD003-PLAST-F Black - White panels

Flat front side S-FD003-PLAST-F White - Blue + Red panels

Full round S-FD003-PLAST-R White - Blue + Red panels

The soccer dispensers are available in two versions: Flat front side (-F) or Full round (-R)