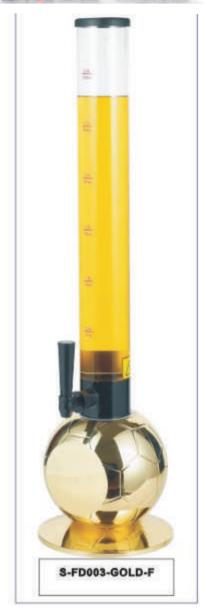

# AOReca Solutions

S-FD003-RESIN-F White - Black panels

8-FD003-CHROME-F

S-FD003-PLAST-F Black

S-FD003-PLAST-F Black + White

S-FD003-PLAST-F White - Black panels

S-FD003-PLAST-F White - Red panels

S-FD003-PLAST-F Black - White panels

Flat front side S-FD003-PLAST-F White - Blue + Red panels

Full round S-FD003-PLAST-R White - Blue + Red panels

The soccer dispensers are available in two versions: Flat front side (-F) or Full round (-R)