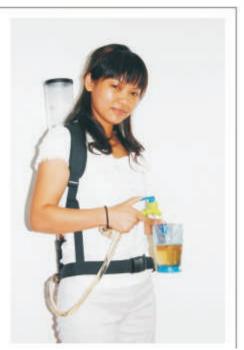

|
| O-FD011        | Lid with external led flash light             |
| O-FD013        | 3 colortube (PMMA)                            |
| O-FD014        | Large diameter logo stand                     |
| O-FD014-CHROME | Large diameter logo stand-chrome plated       |
| O-FD015        | Small diameter logo stand (Football/Rugby)    |
| O-FD015-CHROME | Small diameter logo stand-chrome plated       |
| O-FD016        | Tube cover with internal LED light            |
| O-FD017        | Small re-usable freezing stainless steel tube |
| O-FD018        | Large re-usable freezing stainless steel tube |
| O-FD019        | Handle for tube                               |
| O-FD020        | Harness + 3L tube                             |





# HoReCa Solutions



#### Harness