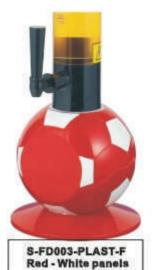

# AOReca Solutions

S-FD003-RESIN-F White - Black panels

8-FD003-CHROME-F

S-FD003-PLAST-F Black

S-FD003-PLAST-F Black + White

S-FD003-PLAST-F White - Black panels

S-FD003-PLAST-F White - Red panels

S-FD003-PLAST-F Black - White panels

Flat front side S-FD003-PLAST-F White - Blue + Red panels

Full round S-FD003-PLAST-R White - Blue + Red panels

The soccer dispensers are available in two versions: Flat front side (-F) or Full round (-R)