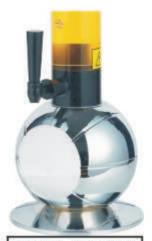

#### xoReCa Solution,

S-FD005-RESIN-F Red + Black stripes

S-FD005 - CHROME-F Chrome

S-FD005-PLAST-F Black + White stripes

S-FD005-PLAST-F White + Black stripes

S-FD005-PLAST-F Biue + White stripes

S-FD005-PLAST-F Red + Black stripes

Fluo yellow + Black stripes

The basketball dispensers are available in two versions: Flat front side (-F) or Full round (-R)

AoReca Solutions

C-FD012 «Gold plated»

«Matt metal plated»

C-FD015 «Copper plated»