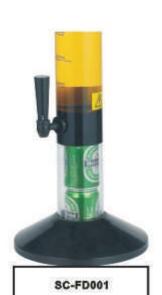

## HoReca Solutions

AoReca Solutions

#SC-FD001: black base

#SC-FD002: nickel plated base

001 SC-FD