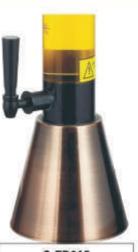

## HoReca Solutions

AoReca Solutions

#SC-FD001: black base

#SC-FD002: nickel plated base

001 SC-FD