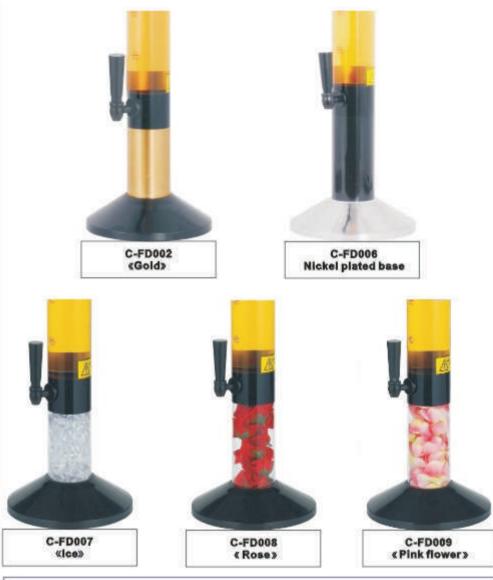

## HoReca Solutions

AoReca Solutions

#SC-FD001: black base

#SC-FD002: nickel plated base

001 SC-FD