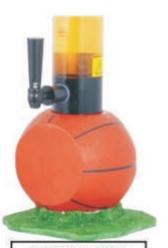

Fluo yellow + Black stripes

The basketball dispensers are available in two versions: Flat front side (-F) or Full round (-R)

AoReca Solutions

C-FD012 «Gold plated»

«Matt metal plated»

C-FD015 «Copper plated»