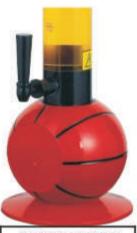

#### xoReCa Solution,

S-FD005-RESIN-F Red + Black stripes

S-FD005 - CHROME-F Chrome

S-FD005-PLAST-F Black + White stripes

S-FD005-PLAST-F White + Black stripes

S-FD005-PLAST-F Biue + White stripes

S-FD005-PLAST-F Red + Black stripes

Fluo yellow + Black stripes

The basketball dispensers are available in two versions: Flat front side (-F) or Full round (-R)

AoReca Solutions

C-FD012 «Gold plated»

«Matt metal plated»

C-FD015 «Copper plated»