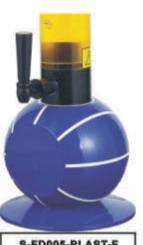

#### xoReCa Solution,

S-FD005-RESIN-F Red + Black stripes

S-FD005 - CHROME-F Chrome

S-FD005-PLAST-F Black + White stripes

S-FD005-PLAST-F White + Black stripes

S-FD005-PLAST-F Biue + White stripes

S-FD005-PLAST-F Red + Black stripes

Fluo yellow + Black stripes

The basketball dispensers are available in two versions: Flat front side (-F) or Full round (-R)

AoReca Solutions

C-FD012 «Gold plated»

«Matt metal plated»

C-FD015 «Copper plated»