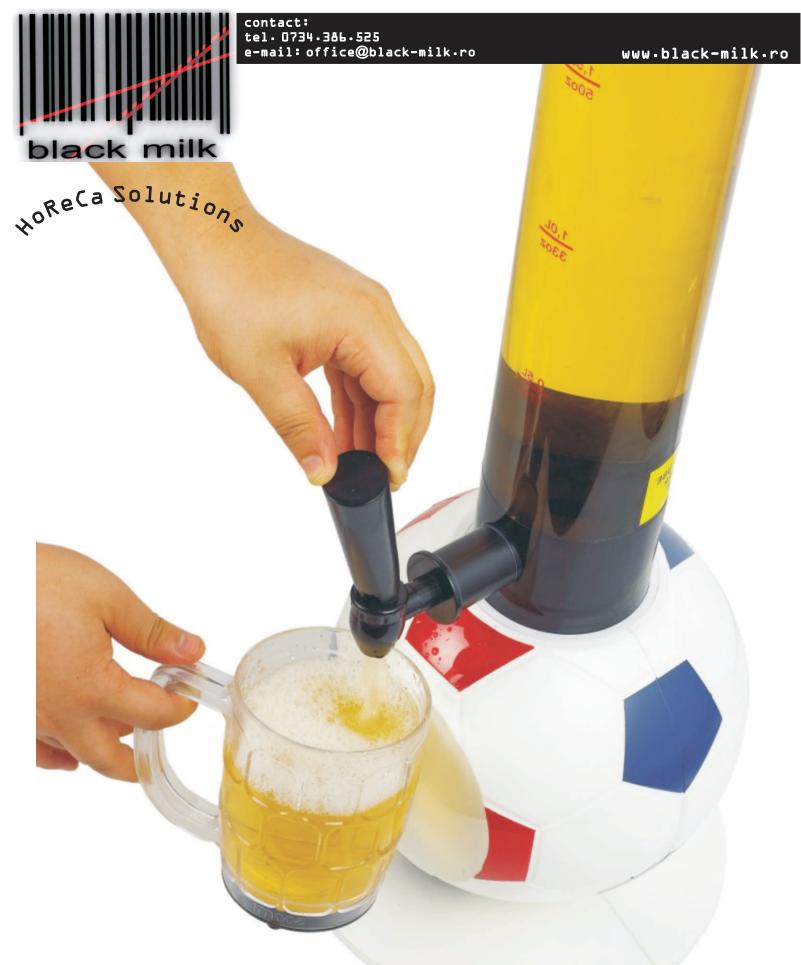

CATALOG BEER TUBE DISPENSER

## HoReca Solutions

AoReca Solutions

#SC-FD001: black base

#SC-FD002: nickel plated base

001 SC-FD