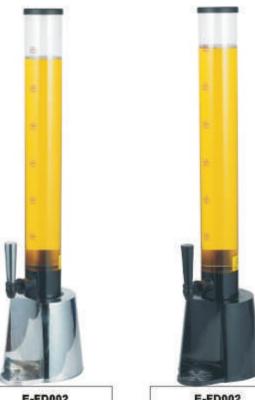

C-FD016 «Dark wood plated»

AoReca Solution,

E-FD002 Luxury

Chrome

E-FD002 Black

E-FD002 Fluo yellow

E-FD002 Fluo green

E-FD002 Fluo orange