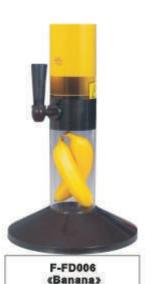

Also avallable:

#F-FD007: " Mango " #F-FD009: " Pineapple " #F-FD011: " Green grape " #F-FD013: " Cherry " #F-FD015: " Peach " #F-FD008: " Grapefruit " #F-FD010 : "Carrot " #F-FD012 : "Strawberry " #F-FD014 : "Green apple "