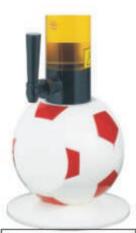

# AOReca Solutions

S-FD003-RESIN-F White - Black panels

8-FD003-CHROME-F

S-FD003-PLAST-F Black

S-FD003-PLAST-F Black + White

S-FD003-PLAST-F White - Black panels

S-FD003-PLAST-F White - Red panels

S-FD003-PLAST-F Black - White panels

Flat front side S-FD003-PLAST-F White - Blue + Red panels

Full round S-FD003-PLAST-R White - Blue + Red panels

The soccer dispensers are available in two versions: Flat front side (-F) or Full round (-R)