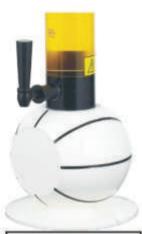

#### xoReCa Solution,

S-FD005-RESIN-F Red + Black stripes

S-FD005 - CHROME-F Chrome

S-FD005-PLAST-F Black + White stripes

S-FD005-PLAST-F White + Black stripes

S-FD005-PLAST-F Biue + White stripes

S-FD005-PLAST-F Red + Black stripes

Fluo yellow + Black stripes

The basketball dispensers are available in two versions: Flat front side (-F) or Full round (-R)

AoReca Solutions

C-FD012 «Gold plated»

«Matt metal plated»

C-FD015 «Copper plated»