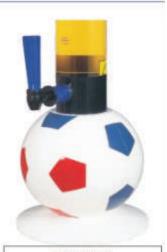

Flat front side S-FD003-PLAST-F White - Blue + Red panels

Full round S-FD003-PLAST-R White - Blue + Red panels

The soccer dispensers are available in two versions: Flat front side (-F) or Full round (-R)